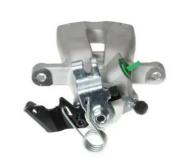

## CALIPER F 59 142

## The F 59 142 caliper is synonymous with reliability

Designed to provide the same performance as new calipers, Brembo remanufactured calipers embody an alternative solution to replacing broken or worn parts with new ones. The brake caliper remanufacturing process involves cleaning and applying a surface treatment to the caliper body, and the renewing of all worn internal components with new ones. The final testing at the end of this process guarantees a Brembo certified product.