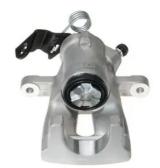

## CALIPER F 59 142

## The F 59 142 caliper is synonymous with reliability

Designed to provide the same performance as new calipers, Brembo remanufactured calipers embody an alternative solution to replacing broken or worn parts with new ones. The brake caliper remanufacturing process involves cleaning and applying a surface treatment to the caliper body, and the renewing of all worn internal components with new ones. The final testing at the end of this process guarantees a Brembo certified product.