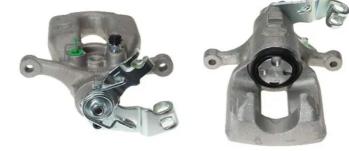

## CALIPER F 59 236

The F 59 236 caliper is synonymous with reliability

Designed to provide the same performance as new calipers, Brembo remanufactured calipers embody an alternative solution to replacing broken or worn parts with new ones. The brake caliper remanufacturing process involves cleaning and applying a surface treatment to the caliper body, and the renewing of all worn internal components with new ones. The final testing at the end of this process guarantees a Brembo certified product.

## **Technical specifications**

| EAN code<br><b>8020584541852</b> | Axle                         | Diameter                |
|----------------------------------|------------------------------|-------------------------|
| 8020584541852                    | Rear                         | <b>36</b> mm            |
| Number of pistons<br>1           | Braking system<br><b>TRW</b> | Position<br><b>Left</b> |