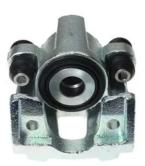

## CALIPER F 59 239

## The F 59 239 caliper is synonymous with reliability

Designed to provide the same performance as new calipers, Brembo remanufactured calipers embody an alternative solution to replacing broken or worn parts with new ones. The brake caliper remanufacturing process involves cleaning and applying a surface treatment to the caliper body, and the renewing of all worn internal components with new ones. The final testing at the end of this process guarantees a Brembo certified product.

## **Technical specifications**

| EAN code          | Axle           | Diameter     |
|-------------------|----------------|--------------|
| 8020584542248     | Rear           | <b>48</b> mm |
|                   |                |              |
| Number of pistons | Braking system | Position     |
| 1                 | KELSEY-HAYES   | Right        |