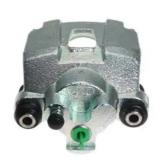

## CALIPER F 59 239

## The F 59 239 caliper is synonymous with reliability

Designed to provide the same performance as new calipers, Brembo remanufactured calipers embody an alternative solution to replacing broken or worn parts with new ones. The brake caliper remanufacturing process involves cleaning and applying a surface treatment to the caliper body, and the renewing of all worn internal components with new ones. The final testing at the end of this process guarantees a Brembo certified product.

## **Technical specifications**

| EAN code          | Axle           | Diameter     |
|-------------------|----------------|--------------|
| 8020584542248     | Rear           | <b>48</b> mm |
|                   |                |              |
| Number of pistons | Braking system | Position     |
| 1                 | KELSEY-HAYES   | Right        |