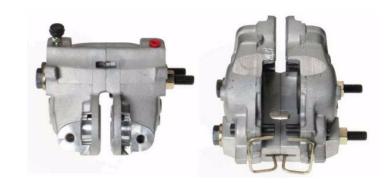

## CALIPER F 61 008

## The F 61 008 caliper is synonymous with reliability

Designed to provide the same performance as new calipers, Brembo remanufactured calipers embody an alternative solution to replacing broken or worn parts with new ones. The brake caliper remanufacturing process involves cleaning and applying a surface treatment to the caliper body, and the renewing of all worn internal components with new ones. The final testing at the end of this process guarantees a Brembo certified product.

## **Technical specifications**

EAN code Axle 8020584522394 Front left

Number of pistons Braking system Position

2 CITROEN Left

**COMPATIBLE VEHICLES**