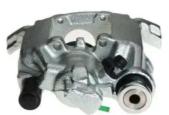

## CALIPER F 61 033

## The F 61 033 caliper is synonymous with reliability

Designed to provide the same performance as new calipers, Brembo remanufactured calipers embody an alternative solution to replacing broken or worn parts with new ones. The brake caliper remanufacturing process involves cleaning and applying a surface treatment to the caliper body, and the renewing of all worn internal components with new ones. The final testing at the end of this process guarantees a Brembo certified product.

## **Technical specifications**

| EAN code          | Axle           | Diameter     |
|-------------------|----------------|--------------|
| 8020584522646     | Rear           | <b>33</b> mm |
|                   | 5              |              |
| Number of pistons | Braking system | Position     |
| 1                 | ATE            | Right        |