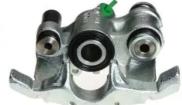

## CALIPER F 61 033

## The F 61 033 caliper is synonymous with reliability

Designed to provide the same performance as new calipers, Brembo remanufactured calipers embody an alternative solution to replacing broken or worn parts with new ones. The brake caliper remanufacturing process involves cleaning and applying a surface treatment to the caliper body, and the renewing of all worn internal components with new ones. The final testing at the end of this process guarantees a Brembo certified product.

## **Technical specifications**

| EAN code          | Axle           | Diameter     |
|-------------------|----------------|--------------|
| 8020584522646     | Rear           | <b>33</b> mm |
|                   | 5              |              |
| Number of pistons | Braking system | Position     |
| 1                 | ATE            | Right        |