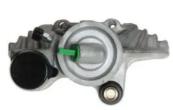

## CALIPER F 61 082

## The F 61 082 caliper is synonymous with reliability

Designed to provide the same performance as new calipers, Brembo remanufactured calipers embody an alternative solution to replacing broken or worn parts with new ones. The brake caliper remanufacturing process involves cleaning and applying a surface treatment to the caliper body, and the renewing of all worn internal components with new ones. The final testing at the end of this process guarantees a Brembo certified product.

## **Technical specifications**

| EAN code          | Axle           | Diameter     |
|-------------------|----------------|--------------|
| 8020584523131     | Front          | <b>45</b> mm |
|                   |                |              |
| Number of pistons | Braking system | Position     |
| 1                 | ATE            | Left         |