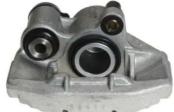

## CALIPER F 61 082

## The F 61 082 caliper is synonymous with reliability

Designed to provide the same performance as new calipers, Brembo remanufactured calipers embody an alternative solution to replacing broken or worn parts with new ones. The brake caliper remanufacturing process involves cleaning and applying a surface treatment to the caliper body, and the renewing of all worn internal components with new ones. The final testing at the end of this process guarantees a Brembo certified product.

## **Technical specifications**

| EAN code          | Axle           | Diameter     |
|-------------------|----------------|--------------|
| 8020584523131     | Front          | <b>45</b> mm |
|                   |                |              |
| Number of pistons | Braking system | Position     |
| 1                 | ATE            | Left         |