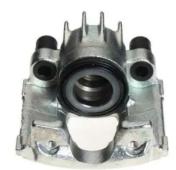

## CALIPER F 61 100

## The F 61 100 caliper is synonymous with reliability

Designed to provide the same performance as new calipers, Brembo remanufactured calipers embody an alternative solution to replacing broken or worn parts with new ones. The brake caliper remanufacturing process involves cleaning and applying a surface treatment to the caliper body, and the renewing of all worn internal components with new ones. The final testing at the end of this process guarantees a Brembo certified product.

## **Technical specifications**

| EAN code          | Axle           | Diameter     |
|-------------------|----------------|--------------|
| 8020584523315     | Front          | <b>48</b> mm |
|                   |                |              |
| Number of pistons | Braking system | Position     |
| 1                 | ATE            | Left         |