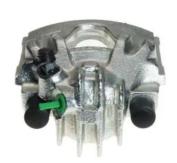

## CALIPER F 61 100

## The F 61 100 caliper is synonymous with reliability

Designed to provide the same performance as new calipers, Brembo remanufactured calipers embody an alternative solution to replacing broken or worn parts with new ones. The brake caliper remanufacturing process involves cleaning and applying a surface treatment to the caliper body, and the renewing of all worn internal components with new ones. The final testing at the end of this process guarantees a Brembo certified product.

## **Technical specifications**

| EAN code          | Axle           | Diameter     |
|-------------------|----------------|--------------|
| 8020584523315     | Front          | <b>48</b> mm |
|                   |                |              |
| Number of pistons | Braking system | Position     |
| 1                 | ATE            | Left         |