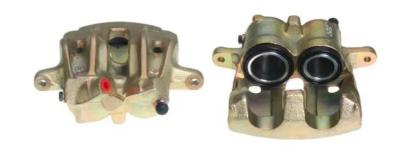

## CALIPER F 61 119

## The F 61 119 caliper is synonymous with reliability

Designed to provide the same performance as new calipers, Brembo remanufactured calipers embody an alternative solution to replacing broken or worn parts with new ones. The brake caliper remanufacturing process involves cleaning and applying a surface treatment to the caliper body, and the renewing of all worn internal components with new ones. The final testing at the end of this process guarantees a Brembo certified product.

## **Technical specifications**

| EAN code          | Axle           | Diameter        |
|-------------------|----------------|-----------------|
| 8020584523506     | Front          | <b>48,40</b> mm |
| Number of pistons | Braking system | Position        |
| 2                 | LUCAS          | Right           |