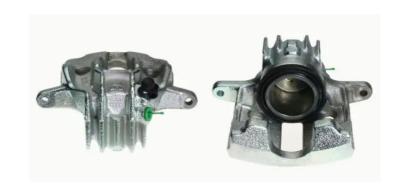

## CALIPER F 61 147

## The F 61 147 caliper is synonymous with reliability

Designed to provide the same performance as new calipers, Brembo remanufactured calipers embody an alternative solution to replacing broken or worn parts with new ones. The brake caliper remanufacturing process involves cleaning and applying a surface treatment to the caliper body, and the renewing of all worn internal components with new ones. The final testing at the end of this process guarantees a Brembo certified product.