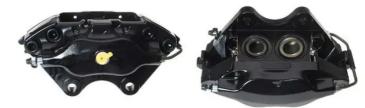

## CALIPER F 61 148

The F 61 148 caliper is synonymous with reliability

Designed to provide the same performance as new calipers, Brembo remanufactured calipers embody an alternative solution to replacing broken or worn parts with new ones. The brake caliper remanufacturing process involves cleaning and applying a surface treatment to the caliper body, and the renewing of all worn internal components with new ones. The final testing at the end of this process guarantees a Brembo certified product.

## **Technical specifications**

| EAN code          | Axle           | Diameter        |
|-------------------|----------------|-----------------|
| 8020584523797     | Front          | <b>42,38</b> mm |
|                   |                |                 |
| Number of pistons | Braking system | Position        |
| 4                 | BREMBO         | Left            |