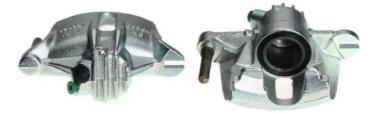

## CALIPER F 61 156

The F 61 156 caliper is synonymous with reliability

Designed to provide the same performance as new calipers, Brembo remanufactured calipers embody an alternative solution to replacing broken or worn parts with new ones. The brake caliper remanufacturing process involves cleaning and applying a surface treatment to the caliper body, and the renewing of all worn internal components with new ones. The final testing at the end of this process guarantees a Brembo certified product.