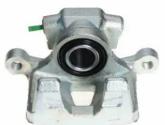

## CALIPER F 61 201

## The F 61 201 caliper is synonymous with reliability

Designed to provide the same performance as new calipers, Brembo remanufactured calipers embody an alternative solution to replacing broken or worn parts with new ones. The brake caliper remanufacturing process involves cleaning and applying a surface treatment to the caliper body, and the renewing of all worn internal components with new ones. The final testing at the end of this process guarantees a Brembo certified product.

## **Technical specifications**

| EAN code          | Axle    | Diameter     |
|-------------------|---------|--------------|
| 8020584537275     | Rear    | <b>38</b> mm |
| Number of pistons | 3 3     | Position     |
| 1                 | AKEBONO | Right        |