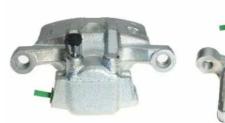

## CALIPER F 61 201

## The F 61 201 caliper is synonymous with reliability

Designed to provide the same performance as new calipers, Brembo remanufactured calipers embody an alternative solution to replacing broken or worn parts with new ones. The brake caliper remanufacturing process involves cleaning and applying a surface treatment to the caliper body, and the renewing of all worn internal components with new ones. The final testing at the end of this process guarantees a Brembo certified product.

## **Technical specifications**

| EAN code          | Axle    | Diameter     |
|-------------------|---------|--------------|
| 8020584537275     | Rear    | <b>38</b> mm |
| Number of pistons | 3 3     | Position     |
| 1                 | AKEBONO | Right        |