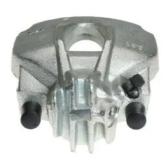

## CALIPER F 61 211

## The F 61 211 caliper is synonymous with reliability

Designed to provide the same performance as new calipers, Brembo remanufactured calipers embody an alternative solution to replacing broken or worn parts with new ones. The brake caliper remanufacturing process involves cleaning and applying a surface treatment to the caliper body, and the renewing of all worn internal components with new ones. The final testing at the end of this process guarantees a Brembo certified product.

## **Technical specifications**

| EAN code              | Axle              | Diameter     |
|-----------------------|-------------------|--------------|
| 8020584524428         | Front             | <b>57</b> mm |
| Niver have of mistage | Dualities avetage | Danikian     |
| Number of pistons     | 3 3               | Position     |
| 7                     | ATE               | Right        |