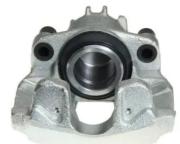

## CALIPER F 61 211

## The F 61 211 caliper is synonymous with reliability

Designed to provide the same performance as new calipers, Brembo remanufactured calipers embody an alternative solution to replacing broken or worn parts with new ones. The brake caliper remanufacturing process involves cleaning and applying a surface treatment to the caliper body, and the renewing of all worn internal components with new ones. The final testing at the end of this process guarantees a Brembo certified product.

## **Technical specifications**

| EAN code              | Axle              | Diameter     |
|-----------------------|-------------------|--------------|
| 8020584524428         | Front             | <b>57</b> mm |
| Niver have of mistage | Dualities avetage | Danikian     |
| Number of pistons     | 3 3               | Position     |
| 7                     | ATE               | Right        |