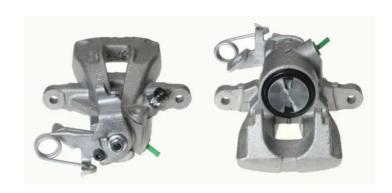

## CALIPER F 61 220

## The F 61 220 caliper is synonymous with reliability

Designed to provide the same performance as new calipers, Brembo remanufactured calipers embody an alternative solution to replacing broken or worn parts with new ones. The brake caliper remanufacturing process involves cleaning and applying a surface treatment to the caliper body, and the renewing of all worn internal components with new ones. The final testing at the end of this process guarantees a Brembo certified product.

## **Technical specifications**

EAN code Axle Diameter
8020584524510 Rear 38 mm

Number of pistons Braking system Position
1 BOSCH Left

**COMPATIBLE VEHICLES** 