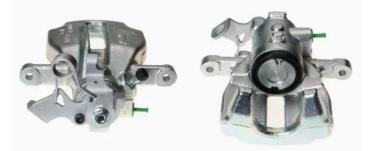

## CALIPER F 61 246

The F 61 246 caliper is synonymous with reliability

Designed to provide the same performance as new calipers, Brembo remanufactured calipers embody an alternative solution to replacing broken or worn parts with new ones. The brake caliper remanufacturing process involves cleaning and applying a surface treatment to the caliper body, and the renewing of all worn internal components with new ones. The final testing at the end of this process guarantees a Brembo certified product.