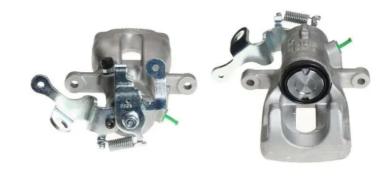

## CALIPER F 61 261

## The F 61 261 caliper is synonymous with reliability

Designed to provide the same performance as new calipers, Brembo remanufactured calipers embody an alternative solution to replacing broken or worn parts with new ones. The brake caliper remanufacturing process involves cleaning and applying a surface treatment to the caliper body, and the renewing of all worn internal components with new ones. The final testing at the end of this process guarantees a Brembo certified product.