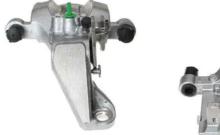

## CALIPER F 61 286

The F 61 286 caliper is synonymous with reliability

Designed to provide the same performance as new calipers, Brembo remanufactured calipers embody an alternative solution to replacing broken or worn parts with new ones. The brake caliper remanufacturing process involves cleaning and applying a surface treatment to the caliper body, and the renewing of all worn internal components with new ones. The final testing at the end of this process guarantees a Brembo certified product.