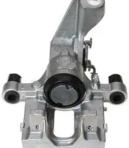

## CALIPER F 61 286

The F 61 286 caliper is synonymous with reliability

Designed to provide the same performance as new calipers, Brembo remanufactured calipers embody an alternative solution to replacing broken or worn parts with new ones. The brake caliper remanufacturing process involves cleaning and applying a surface treatment to the caliper body, and the renewing of all worn internal components with new ones. The final testing at the end of this process guarantees a Brembo certified product.