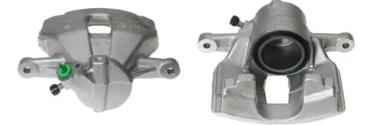

## CALIPER F 61 288

The F 61 288 caliper is synonymous with reliability

Designed to provide the same performance as new calipers, Brembo remanufactured calipers embody an alternative solution to replacing broken or worn parts with new ones. The brake caliper remanufacturing process involves cleaning and applying a surface treatment to the caliper body, and the renewing of all worn internal components with new ones. The final testing at the end of this process guarantees a Brembo certified product.

## **Technical specifications**

| EAN code          | Axle           | Diameter     |
|-------------------|----------------|--------------|
| 8020584538487     | Front          | <b>57</b> mm |
|                   |                |              |
| Number of pistons | Braking system | Position     |
| 1                 | BOSCH          | Left         |