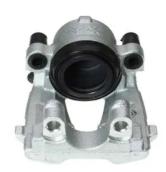

## CALIPER F 61 290

## The F 61 290 caliper is synonymous with reliability

Designed to provide the same performance as new calipers, Brembo remanufactured calipers embody an alternative solution to replacing broken or worn parts with new ones. The brake caliper remanufacturing process involves cleaning and applying a surface treatment to the caliper body, and the renewing of all worn internal components with new ones. The final testing at the end of this process guarantees a Brembo certified product.

## **Technical specifications**

| EAN code          | Axle           | Diameter     |
|-------------------|----------------|--------------|
| 8020584538500     | Front          | <b>60</b> mm |
|                   |                |              |
| Number of pistons | Braking system | Position     |
| 1                 | ATE            | Left         |