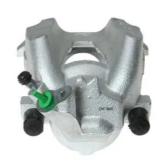

## CALIPER F 61 290

## The F 61 290 caliper is synonymous with reliability

Designed to provide the same performance as new calipers, Brembo remanufactured calipers embody an alternative solution to replacing broken or worn parts with new ones. The brake caliper remanufacturing process involves cleaning and applying a surface treatment to the caliper body, and the renewing of all worn internal components with new ones. The final testing at the end of this process guarantees a Brembo certified product.

## **Technical specifications**

| EAN code          | Axle           | Diameter     |
|-------------------|----------------|--------------|
| 8020584538500     | Front          | <b>60</b> mm |
|                   |                |              |
| Number of pistons | Braking system | Position     |
| 1                 | ATE            | Left         |