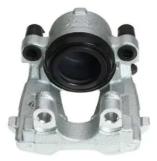

## CALIPER F 61 291

The F 61 291 caliper is synonymous with reliability

Designed to provide the same performance as new calipers, Brembo remanufactured calipers embody an alternative solution to replacing broken or worn parts with new ones. The brake caliper remanufacturing process involves cleaning and applying a surface treatment to the caliper body, and the renewing of all worn internal components with new ones. The final testing at the end of this process guarantees a Brembo certified product.

## **Technical specifications**

| EAN code          | Axle           | Diameter     |
|-------------------|----------------|--------------|
| 8020584538517     | Front          | <b>60</b> mm |
|                   |                |              |
| Number of pistons | Braking system | Position     |
| 1                 | ATE            | Right        |