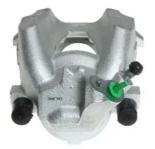

## CALIPER F 61 291

The F 61 291 caliper is synonymous with reliability

Designed to provide the same performance as new calipers, Brembo remanufactured calipers embody an alternative solution to replacing broken or worn parts with new ones. The brake caliper remanufacturing process involves cleaning and applying a surface treatment to the caliper body, and the renewing of all worn internal components with new ones. The final testing at the end of this process guarantees a Brembo certified product.

## **Technical specifications**

| EAN code          | Axle           | Diameter     |
|-------------------|----------------|--------------|
| 8020584538517     | Front          | <b>60</b> mm |
|                   |                |              |
| Number of pistons | Braking system | Position     |
| 1                 | ATE            | Right        |