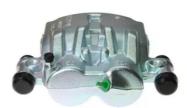

## CALIPER F 61 298

## The F 61 298 caliper is synonymous with reliability

Designed to provide the same performance as new calipers, Brembo remanufactured calipers embody an alternative solution to replacing broken or worn parts with new ones. The brake caliper remanufacturing process involves cleaning and applying a surface treatment to the caliper body, and the renewing of all worn internal components with new ones. The final testing at the end of this process guarantees a Brembo certified product.

## **Technical specifications**

EAN code Axle Diameter
8020584540602 Front 52,50 mm

Number of pistons Braking system Position
2 BREMBO Left

**COMPATIBLE VEHICLES** 