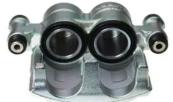

## CALIPER F 61 298

## The F 61 298 caliper is synonymous with reliability

Designed to provide the same performance as new calipers, Brembo remanufactured calipers embody an alternative solution to replacing broken or worn parts with new ones. The brake caliper remanufacturing process involves cleaning and applying a surface treatment to the caliper body, and the renewing of all worn internal components with new ones. The final testing at the end of this process guarantees a Brembo certified product.

## **Technical specifications**

EAN code Axle Diameter
8020584540602 Front 52,50 mm

Number of pistons Braking system Position
2 BREMBO Left

**COMPATIBLE VEHICLES** 