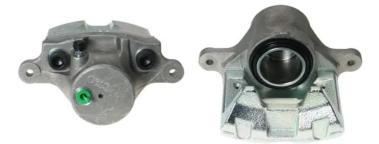

## CALIPER F 61 302

The F 61 302 caliper is synonymous with reliability

Designed to provide the same performance as new calipers, Brembo remanufactured calipers embody an alternative solution to replacing broken or worn parts with new ones. The brake caliper remanufacturing process involves cleaning and applying a surface treatment to the caliper body, and the renewing of all worn internal components with new ones. The final testing at the end of this process guarantees a Brembo certified product.

## **Technical specifications**

| EAN code          | Axle           | Diameter     |
|-------------------|----------------|--------------|
| 8020584540640     | Front          | <b>57</b> mm |
|                   |                |              |
| Number of pistons | Braking system | Position     |
| 1                 | MANDO          | Left         |