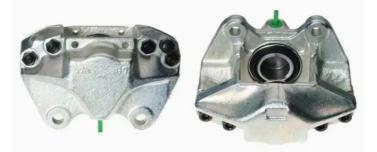

## CALIPER F 65 009

The F 65 009 caliper is synonymous with reliability

Designed to provide the same performance as new calipers, Brembo remanufactured calipers embody an alternative solution to replacing broken or worn parts with new ones. The brake caliper remanufacturing process involves cleaning and applying a surface treatment to the caliper body, and the renewing of all worn internal components with new ones. The final testing at the end of this process guarantees a Brembo certified product.

## **Technical specifications**

| EAN code          | Axle           | Diameter     |
|-------------------|----------------|--------------|
| 8020584525180     | Front          | <b>48</b> mm |
|                   |                |              |
| Number of pistons | Braking system | Position     |
| 2                 | ATE            | Right        |