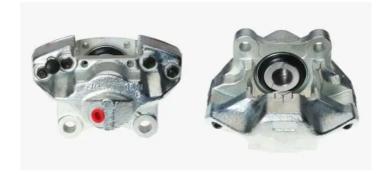

## CALIPER F 65 010

## The F 65 010 caliper is synonymous with reliability

Designed to provide the same performance as new calipers, Brembo remanufactured calipers embody an alternative solution to replacing broken or worn parts with new ones. The brake caliper remanufacturing process involves cleaning and applying a surface treatment to the caliper body, and the renewing of all worn internal components with new ones. The final testing at the end of this process guarantees a Brembo certified product.