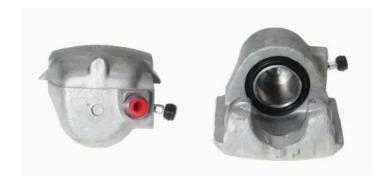

## CALIPER F 68 016

## The F 68 016 caliper is synonymous with reliability

Designed to provide the same performance as new calipers, Brembo remanufactured calipers embody an alternative solution to replacing broken or worn parts with new ones. The brake caliper remanufacturing process involves cleaning and applying a surface treatment to the caliper body, and the renewing of all worn internal components with new ones. The final testing at the end of this process guarantees a Brembo certified product.