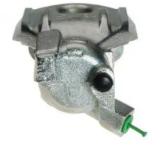

## CALIPER F 68 024

The F 68 024 caliper is synonymous with reliability

Designed to provide the same performance as new calipers, Brembo remanufactured calipers embody an alternative solution to replacing broken or worn parts with new ones. The brake caliper remanufacturing process involves cleaning and applying a surface treatment to the caliper body, and the renewing of all worn internal components with new ones. The final testing at the end of this process guarantees a Brembo certified product.

- OE-equivalent
- Brembo quality
- Safety
- Durability
- New components