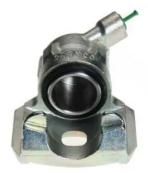

## CALIPER F 68 024

The F 68 024 caliper is synonymous with reliability

Designed to provide the same performance as new calipers, Brembo remanufactured calipers embody an alternative solution to replacing broken or worn parts with new ones. The brake caliper remanufacturing process involves cleaning and applying a surface treatment to the caliper body, and the renewing of all worn internal components with new ones. The final testing at the end of this process guarantees a Brembo certified product.

- OE-equivalent
- Brembo quality
- Safety
- Durability
- New components