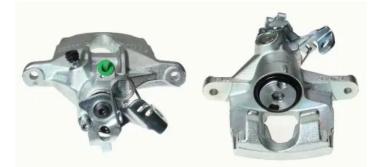

## CALIPER F 68 094

The F 68 094 caliper is synonymous with reliability

Designed to provide the same performance as new calipers, Brembo remanufactured calipers embody an alternative solution to replacing broken or worn parts with new ones. The brake caliper remanufacturing process involves cleaning and applying a surface treatment to the caliper body, and the renewing of all worn internal components with new ones. The final testing at the end of this process guarantees a Brembo certified product.

## **Technical specifications**

| EAN code          | Axle           | Diameter     |
|-------------------|----------------|--------------|
| 8020584526255     | Rear           | <b>38</b> mm |
|                   |                |              |
| Number of pistons | Braking system | Position     |
| 1                 | BOSCH          | Left         |