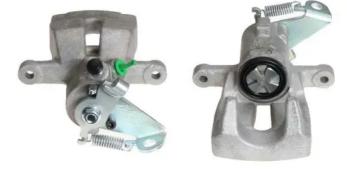

## CALIPER F 68 110

The F 68 110 caliper is synonymous with reliability

Designed to provide the same performance as new calipers, Brembo remanufactured calipers embody an alternative solution to replacing broken or worn parts with new ones. The brake caliper remanufacturing process involves cleaning and applying a surface treatment to the caliper body, and the renewing of all worn internal components with new ones. The final testing at the end of this process guarantees a Brembo certified product.