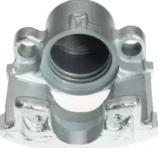

## CALIPER F 68 125

The F 68 125 caliper is synonymous with reliability

Designed to provide the same performance as new calipers, Brembo remanufactured calipers embody an alternative solution to replacing broken or worn parts with new ones. The brake caliper remanufacturing process involves cleaning and applying a surface treatment to the caliper body, and the renewing of all worn internal components with new ones. The final testing at the end of this process guarantees a Brembo certified product.

## **Technical specifications**

| EAN code          | Axle           | Diameter     |
|-------------------|----------------|--------------|
| 8020584526569     | Front          | <b>54</b> mm |
|                   |                |              |
| Number of pistons | Braking system | Position     |
| 1                 | ATE            | Right        |