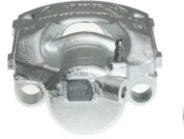

## CALIPER F 68 125

The F 68 125 caliper is synonymous with reliability

Designed to provide the same performance as new calipers, Brembo remanufactured calipers embody an alternative solution to replacing broken or worn parts with new ones. The brake caliper remanufacturing process involves cleaning and applying a surface treatment to the caliper body, and the renewing of all worn internal components with new ones. The final testing at the end of this process guarantees a Brembo certified product.

## **Technical specifications**

| EAN code          | Axle           | Diameter     |
|-------------------|----------------|--------------|
| 8020584526569     | Front          | <b>54</b> mm |
|                   |                |              |
| Number of pistons | Braking system | Position     |
| 1                 | ATE            | Right        |