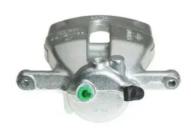

## CALIPER F 68 127

## The F 68 127 caliper is synonymous with reliability

Designed to provide the same performance as new calipers, Brembo remanufactured calipers embody an alternative solution to replacing broken or worn parts with new ones. The brake caliper remanufacturing process involves cleaning and applying a surface treatment to the caliper body, and the renewing of all worn internal components with new ones. The final testing at the end of this process guarantees a Brembo certified product.

## **Technical specifications**

| EAN code          | Axle           | Diameter     |
|-------------------|----------------|--------------|
| 8020584526583     | Front          | <b>54</b> mm |
|                   |                |              |
| Number of pistons | Braking system | Position     |
| 1                 | TRW            | Right        |