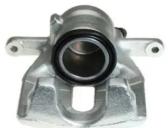

## CALIPER F 68 127

## The F 68 127 caliper is synonymous with reliability

Designed to provide the same performance as new calipers, Brembo remanufactured calipers embody an alternative solution to replacing broken or worn parts with new ones. The brake caliper remanufacturing process involves cleaning and applying a surface treatment to the caliper body, and the renewing of all worn internal components with new ones. The final testing at the end of this process guarantees a Brembo certified product.

## **Technical specifications**

| EAN code          | Axle           | Diameter     |
|-------------------|----------------|--------------|
| 8020584526583     | Front          | <b>54</b> mm |
|                   |                |              |
| Number of pistons | Braking system | Position     |
| 1                 | TRW            | Right        |