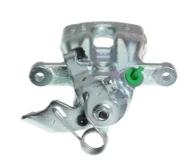

## CALIPER F 68 129

## The F 68 129 caliper is synonymous with reliability

Designed to provide the same performance as new calipers, Brembo remanufactured calipers embody an alternative solution to replacing broken or worn parts with new ones. The brake caliper remanufacturing process involves cleaning and applying a surface treatment to the caliper body, and the renewing of all worn internal components with new ones. The final testing at the end of this process guarantees a Brembo certified product.

## **Technical specifications**

| EAN code          | Axle           | Diameter     |
|-------------------|----------------|--------------|
| 8020584526606     | Rear           | <b>38</b> mm |
|                   |                |              |
| Number of pistons | Braking system | Position     |
| 1                 | TRW            | Right        |