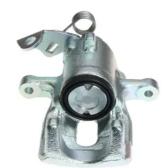

## CALIPER F 68 129

## The F 68 129 caliper is synonymous with reliability

Designed to provide the same performance as new calipers, Brembo remanufactured calipers embody an alternative solution to replacing broken or worn parts with new ones. The brake caliper remanufacturing process involves cleaning and applying a surface treatment to the caliper body, and the renewing of all worn internal components with new ones. The final testing at the end of this process guarantees a Brembo certified product.

## **Technical specifications**

| EAN code          | Axle           | Diameter     |
|-------------------|----------------|--------------|
| 8020584526606     | Rear           | <b>38</b> mm |
|                   |                |              |
| Number of pistons | Braking system | Position     |
| 1                 | TRW            | Right        |