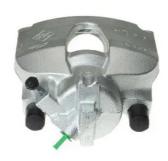

## CALIPER F 68 134

## The F 68 134 caliper is synonymous with reliability

Designed to provide the same performance as new calipers, Brembo remanufactured calipers embody an alternative solution to replacing broken or worn parts with new ones. The brake caliper remanufacturing process involves cleaning and applying a surface treatment to the caliper body, and the renewing of all worn internal components with new ones. The final testing at the end of this process guarantees a Brembo certified product.

## **Technical specifications**

EAN code Axle Diameter
8020584526651 Front 57 mm

Number of pistons Braking system Position
1 ATE Left

**COMPATIBLE VEHICLES** 