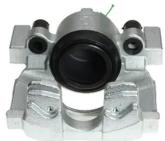

## CALIPER F 68 139

## The F 68 139 caliper is synonymous with reliability

Designed to provide the same performance as new calipers, Brembo remanufactured calipers embody an alternative solution to replacing broken or worn parts with new ones. The brake caliper remanufacturing process involves cleaning and applying a surface treatment to the caliper body, and the renewing of all worn internal components with new ones. The final testing at the end of this process guarantees a Brembo certified product.