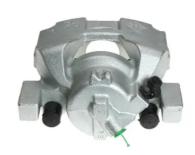

## CALIPER F 68 139

## The F 68 139 caliper is synonymous with reliability

Designed to provide the same performance as new calipers, Brembo remanufactured calipers embody an alternative solution to replacing broken or worn parts with new ones. The brake caliper remanufacturing process involves cleaning and applying a surface treatment to the caliper body, and the renewing of all worn internal components with new ones. The final testing at the end of this process guarantees a Brembo certified product.