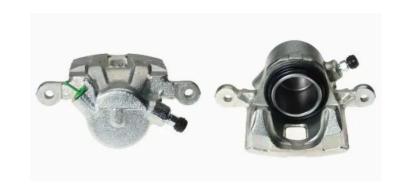

## CALIPER F 79 012

## The F 79 012 caliper is synonymous with reliability

Designed to provide the same performance as new calipers, Brembo remanufactured calipers embody an alternative solution to replacing broken or worn parts with new ones. The brake caliper remanufacturing process involves cleaning and applying a surface treatment to the caliper body, and the renewing of all worn internal components with new ones. The final testing at the end of this process guarantees a Brembo certified product.

## **Technical specifications**

| EAN code          | Axle           | Diameter     |
|-------------------|----------------|--------------|
| 8020584527634     | Front          | <b>48</b> mm |
|                   |                |              |
| Number of pistons | Braking system | Position     |
| 1                 | TOKICO         | Left         |