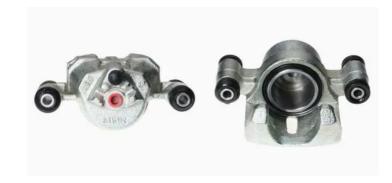

## CALIPER F 79 022

## The F 79 022 caliper is synonymous with reliability

Designed to provide the same performance as new calipers, Brembo remanufactured calipers embody an alternative solution to replacing broken or worn parts with new ones. The brake caliper remanufacturing process involves cleaning and applying a surface treatment to the caliper body, and the renewing of all worn internal components with new ones. The final testing at the end of this process guarantees a Brembo certified product.

## **Technical specifications**

| EAN code          | Axle           | Diameter     |
|-------------------|----------------|--------------|
| 8020584527733     | Front          | <b>51</b> mm |
| Number of pistons | Braking system | Position     |
| 1                 | AISIN          | Left         |