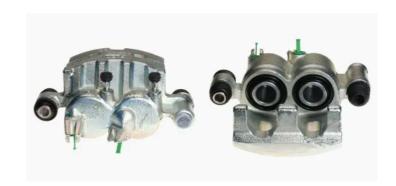

## CALIPER F 83 042

## The F 83 042 caliper is synonymous with reliability

Designed to provide the same performance as new calipers, Brembo remanufactured calipers embody an alternative solution to replacing broken or worn parts with new ones. The brake caliper remanufacturing process involves cleaning and applying a surface treatment to the caliper body, and the renewing of all worn internal components with new ones. The final testing at the end of this process guarantees a Brembo certified product.

## **Technical specifications**

EAN code Axle Diameter
8020584528419 Front 43 mm

Number of pistons Braking system Position
2 AKEBONO Left

**COMPATIBLE VEHICLES** 