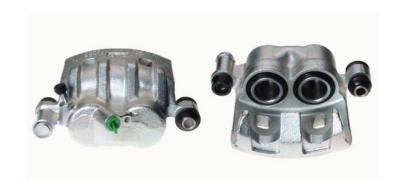

## CALIPER F 83 060

## The F 83 060 caliper is synonymous with reliability

Designed to provide the same performance as new calipers, Brembo remanufactured calipers embody an alternative solution to replacing broken or worn parts with new ones. The brake caliper remanufacturing process involves cleaning and applying a surface treatment to the caliper body, and the renewing of all worn internal components with new ones. The final testing at the end of this process guarantees a Brembo certified product.

## **Technical specifications**

EAN code Axle 8020584528594 Front left

Number of pistons Braking system Position

2 AKEBONO Left

**COMPATIBLE VEHICLES** 