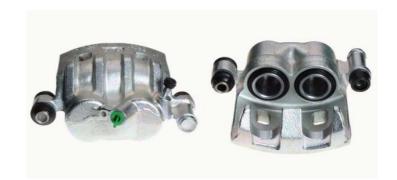

## CALIPER F 83 061

## The F 83 061 caliper is synonymous with reliability

Designed to provide the same performance as new calipers, Brembo remanufactured calipers embody an alternative solution to replacing broken or worn parts with new ones. The brake caliper remanufacturing process involves cleaning and applying a surface treatment to the caliper body, and the renewing of all worn internal components with new ones. The final testing at the end of this process guarantees a Brembo certified product.

## **Technical specifications**

EAN code Axle

8020584528600 Front right

Number of pistons Braking system Position

2 AKEBONO Right

**COMPATIBLE VEHICLES** 