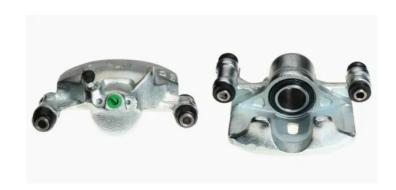

## CALIPER F 83 085

## The F 83 085 caliper is synonymous with reliability

Designed to provide the same performance as new calipers, Brembo remanufactured calipers embody an alternative solution to replacing broken or worn parts with new ones. The brake caliper remanufacturing process involves cleaning and applying a surface treatment to the caliper body, and the renewing of all worn internal components with new ones. The final testing at the end of this process guarantees a Brembo certified product.

## **Technical specifications**

EAN code Axle Diameter
8020584528846 Rear 43 mm

Number of pistons Braking system Position
TOYOTA Right

**COMPATIBLE VEHICLES** 