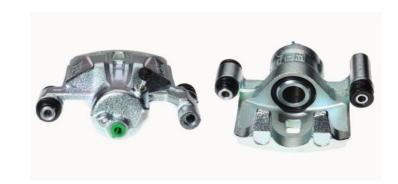

## CALIPER F 83 106

## The F 83 106 caliper is synonymous with reliability

Designed to provide the same performance as new calipers, Brembo remanufactured calipers embody an alternative solution to replacing broken or worn parts with new ones. The brake caliper remanufacturing process involves cleaning and applying a surface treatment to the caliper body, and the renewing of all worn internal components with new ones. The final testing at the end of this process guarantees a Brembo certified product.