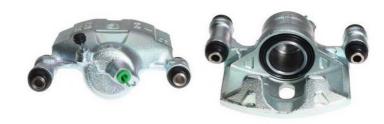

## CALIPER F 83 134

## The F 83 134 caliper is synonymous with reliability

Designed to provide the same performance as new calipers, Brembo remanufactured calipers embody an alternative solution to replacing broken or worn parts with new ones. The brake caliper remanufacturing process involves cleaning and applying a surface treatment to the caliper body, and the renewing of all worn internal components with new ones. The final testing at the end of this process guarantees a Brembo certified product.