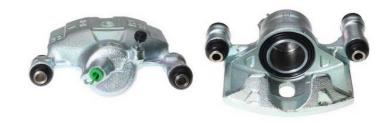

## CALIPER F 83 135

## The F 83 135 caliper is synonymous with reliability

Designed to provide the same performance as new calipers, Brembo remanufactured calipers embody an alternative solution to replacing broken or worn parts with new ones. The brake caliper remanufacturing process involves cleaning and applying a surface treatment to the caliper body, and the renewing of all worn internal components with new ones. The final testing at the end of this process guarantees a Brembo certified product.

## **Technical specifications**

EAN code Axle

8020584529348 Front right

Number of pistons Braking system Position

1 TOYOTA Right

**COMPATIBLE VEHICLES** 