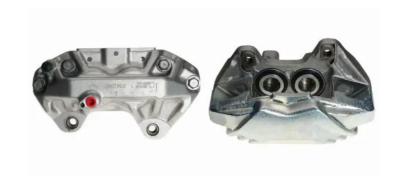

## CALIPER F 83 137

## The F 83 137 caliper is synonymous with reliability

Designed to provide the same performance as new calipers, Brembo remanufactured calipers embody an alternative solution to replacing broken or worn parts with new ones. The brake caliper remanufacturing process involves cleaning and applying a surface treatment to the caliper body, and the renewing of all worn internal components with new ones. The final testing at the end of this process guarantees a Brembo certified product.

## **Technical specifications**

EAN code Axle Diameter
8020584529362 Front 43 mm

Number of pistons Braking system Position
4 SUMITOMO Right

**COMPATIBLE VEHICLES** 