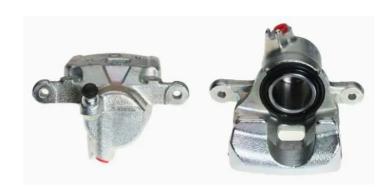

## CALIPER F 83 192

## The F 83 192 caliper is synonymous with reliability

Designed to provide the same performance as new calipers, Brembo remanufactured calipers embody an alternative solution to replacing broken or worn parts with new ones. The brake caliper remanufacturing process involves cleaning and applying a surface treatment to the caliper body, and the renewing of all worn internal components with new ones. The final testing at the end of this process guarantees a Brembo certified product.

## **Technical specifications**

EAN code Axle Diameter
8020584529911 Rear 48 mm

Number of pistons Braking system Position
1 SUMITOMO Left

**COMPATIBLE VEHICLES** 