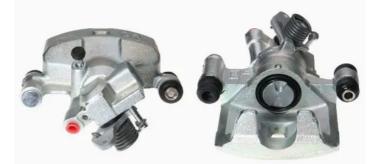

## CALIPER F 83 210

The F 83 210 caliper is synonymous with reliability

Designed to provide the same performance as new calipers, Brembo remanufactured calipers embody an alternative solution to replacing broken or worn parts with new ones. The brake caliper remanufacturing process involves cleaning and applying a surface treatment to the caliper body, and the renewing of all worn internal components with new ones. The final testing at the end of this process guarantees a Brembo certified product.

## **Technical specifications**

| EAN code          | Axle           | Diameter     |
|-------------------|----------------|--------------|
| 8020584530092     | Rear           | <b>45</b> mm |
|                   |                |              |
| Number of pistons | Braking system | Position     |
| 1                 | AKEBONO        | Left         |