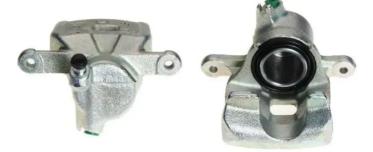

## CALIPER F 83 226

The F 83 226 caliper is synonymous with reliability

Designed to provide the same performance as new calipers, Brembo remanufactured calipers embody an alternative solution to replacing broken or worn parts with new ones. The brake caliper remanufacturing process involves cleaning and applying a surface treatment to the caliper body, and the renewing of all worn internal components with new ones. The final testing at the end of this process guarantees a Brembo certified product.

## **Technical specifications**

| EAN code          | Axle           | Diameter     |
|-------------------|----------------|--------------|
| 8020584530252     | Rear           | <b>48</b> mm |
|                   |                |              |
| Number of pistons | Braking system | Position     |
| 1                 | SUMITOMO       | Left         |