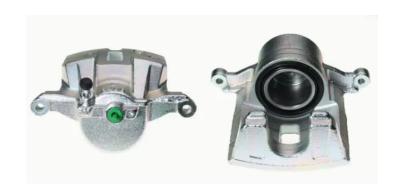

## CALIPER F 83 232

## The F 83 232 caliper is synonymous with reliability

Designed to provide the same performance as new calipers, Brembo remanufactured calipers embody an alternative solution to replacing broken or worn parts with new ones. The brake caliper remanufacturing process involves cleaning and applying a surface treatment to the caliper body, and the renewing of all worn internal components with new ones. The final testing at the end of this process guarantees a Brembo certified product.

## **Technical specifications**

| EAN code          | Axle           | Diameter     |
|-------------------|----------------|--------------|
| 8020584530313     | Front          | <b>63</b> mm |
|                   |                |              |
| Number of pistons | Braking system | Position     |
| 1                 | AKEBONO        | Left         |