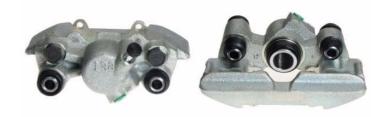

## CALIPER F 83 254

## The F 83 254 caliper is synonymous with reliability

Designed to provide the same performance as new calipers, Brembo remanufactured calipers embody an alternative solution to replacing broken or worn parts with new ones. The brake caliper remanufacturing process involves cleaning and applying a surface treatment to the caliper body, and the renewing of all worn internal components with new ones. The final testing at the end of this process guarantees a Brembo certified product.

## **Technical specifications**

EAN code Axle 8020584530535 Rear left

Number of pistons Braking system Position

1 SUMITOMO Left

**COMPATIBLE VEHICLES** 