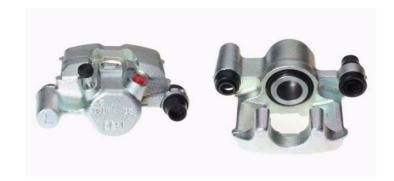

## CALIPER F 83 268

## The F 83 268 caliper is synonymous with reliability

Designed to provide the same performance as new calipers, Brembo remanufactured calipers embody an alternative solution to replacing broken or worn parts with new ones. The brake caliper remanufacturing process involves cleaning and applying a surface treatment to the caliper body, and the renewing of all worn internal components with new ones. The final testing at the end of this process guarantees a Brembo certified product.

## **Technical specifications**

EAN code Axle 8020584530672 Rear left

Number of pistons Braking system Position

1 AISIN Left

**COMPATIBLE VEHICLES** 