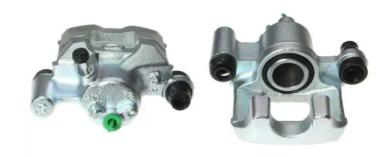

## CALIPER F 83 279

## The F 83 279 caliper is synonymous with reliability

Designed to provide the same performance as new calipers, Brembo remanufactured calipers embody an alternative solution to replacing broken or worn parts with new ones. The brake caliper remanufacturing process involves cleaning and applying a surface treatment to the caliper body, and the renewing of all worn internal components with new ones. The final testing at the end of this process guarantees a Brembo certified product.

## **Technical specifications**

| EAN code          | Axle           | Diameter     |
|-------------------|----------------|--------------|
| 8020584530788     | Rear           | <b>38</b> mm |
| Number of pistons | Braking system | Position     |
| 1                 | AISIN          | Right        |